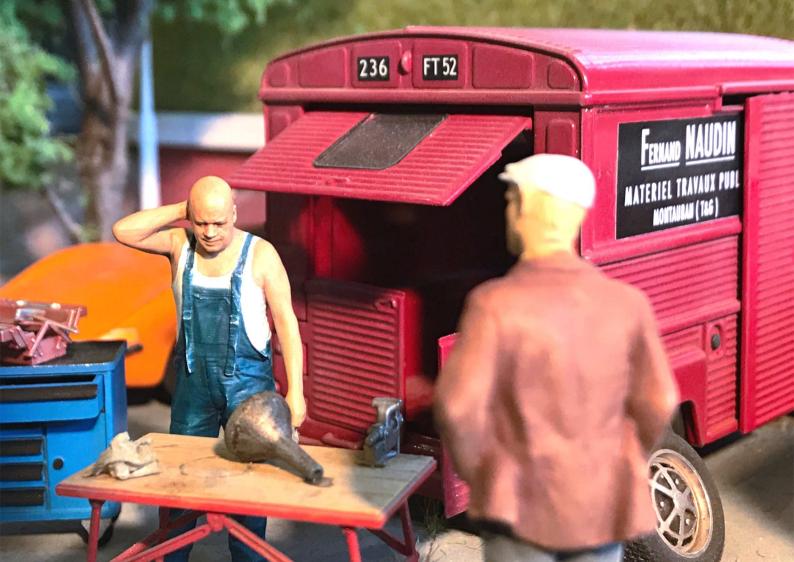

Just like the layout of the track, the decoration choices are confirmed through consultation. In particular, it is important to determine the time period and landscape style. The level of detail and finishing is also established through discussion and agreement. Very high definition figurines are developed using 3D printing. They are fully personalised through the use of body scanning.