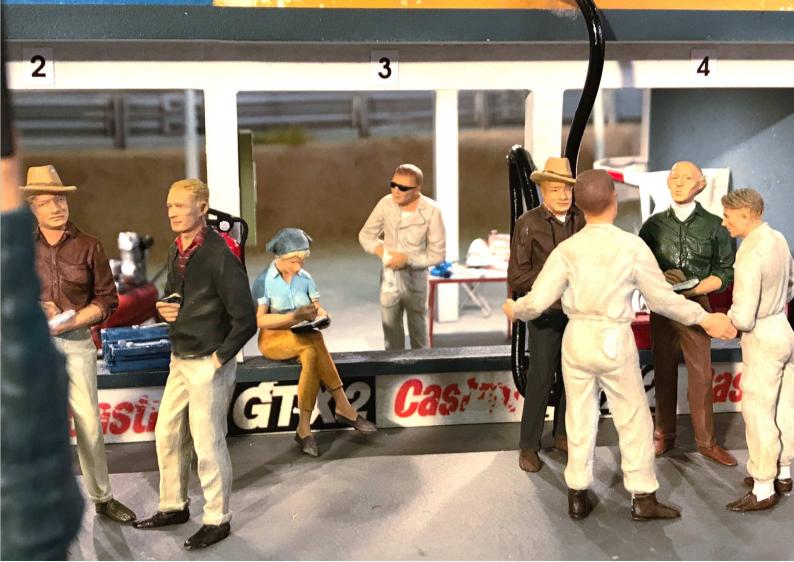

Just like the layout of the track, the decoration choices are confirmed through consultation. In particular, it is important to determine the time period and landscape style. The level of detail and finishing is also established through discussion and agreement. Very high definition figurines are developed using 3D printing. They are fully personalised through the use of body scanning.