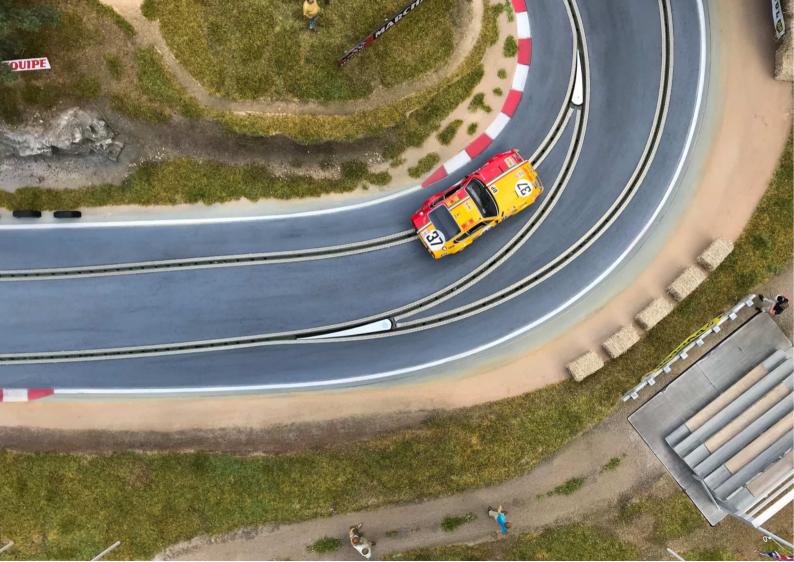

Installed to last on an appropriate support structure, the race track can be delivered using commercial plastic construction or, preferably, an integral wooden track. Entirely custommade, it allows a more natural trajectory and offers a perfect driving experience.

Before construction begins, the design must be carefully considered to offer the right balance of joyful simplicity and technical complexity to enable a realistic, enjoyable and appropriately challenging experience