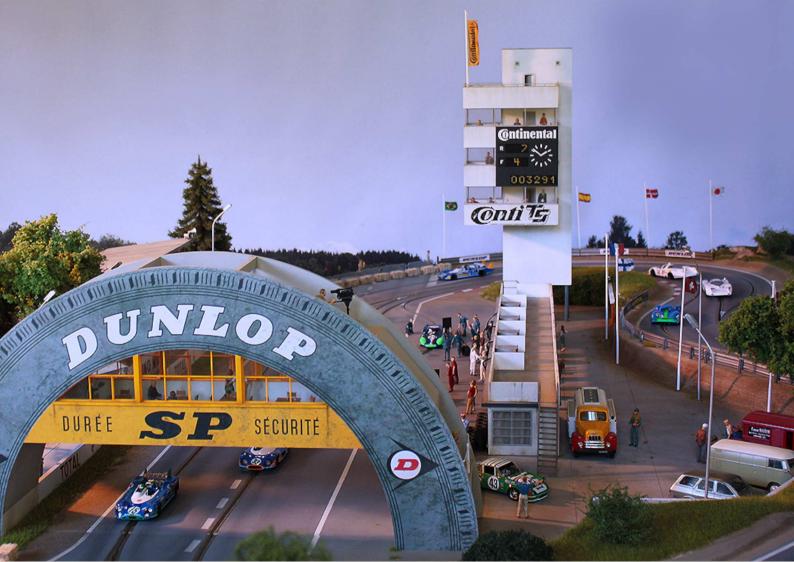

Just like the layout of the track, the decoration choices are confirmed through consultation. In particular, it is important to determine the time period and landscape style. The level of detail and finishing is also established through discussion and agreement. Very high definition figurines are developed using 3D printing. They are fully personalised through the use of body scanning.

> Through research work and many archive documentations, the buildings are drawn in CAD, to then be done in CAD, using digital milling machines.

Onlite

Onlite Onli Tes Onlites Onlits Window W TERRES COMIN COMMEN CORT 90