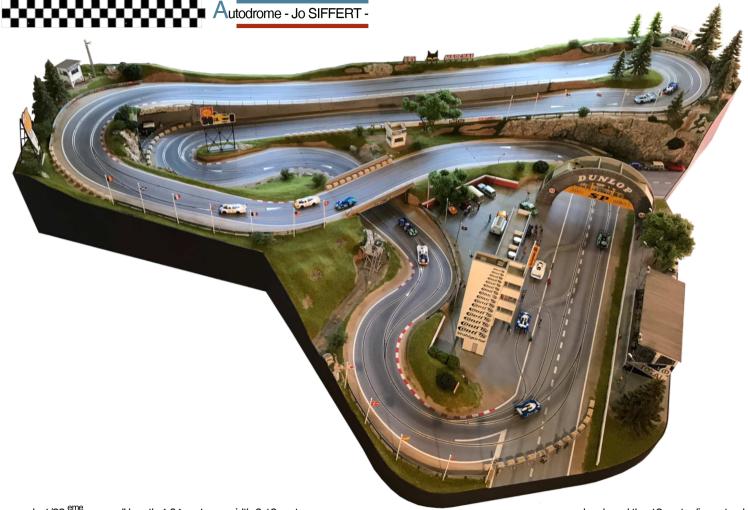

Installed to last on an appropriate support structure, the race track can be delivered using commercial plastic construction or, preferably, an integral wooden track. Entirely custommade, it allows a more natural trajectory and offers a perfect driving experience.

Before construction begins, the design must be carefully considered to offer the right balance of joyful simplicity and technical complexity to enable a realistic, enjoyable and appropriately challenging experience

Just like the layout of the track, the decoration choices are confirmed through consultation. In particular, it is important to determine the time period and landscape style. The level of detail and finishing is also established through discussion and agreement. Very high definition figurines are developed using 3D printing. They are fully personalised through the use of body scanning.