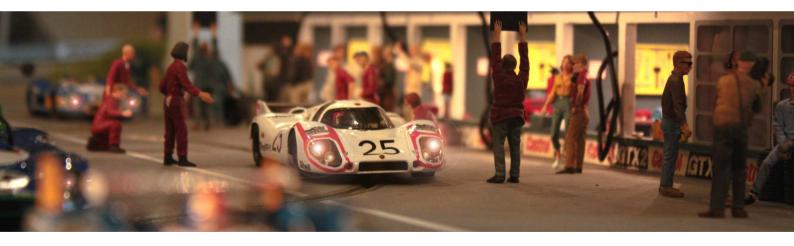

Installed to last on an appropriate support structure, the race track can be delivered using commercial plastic construction or, preferably, an integral wooden track. Entirely custommade, it allows a more natural trajectory and offers a perfect driving experience.

Just like the layout of the track, the decoration choices are confirmed through consultation. In particular, it is important to determine the time period and landscape style. The level of detail and finishing is also established through discussion and agreement. Very high definition figurines are developed using 3D printing. They are fully personalised through the use of body scanning.