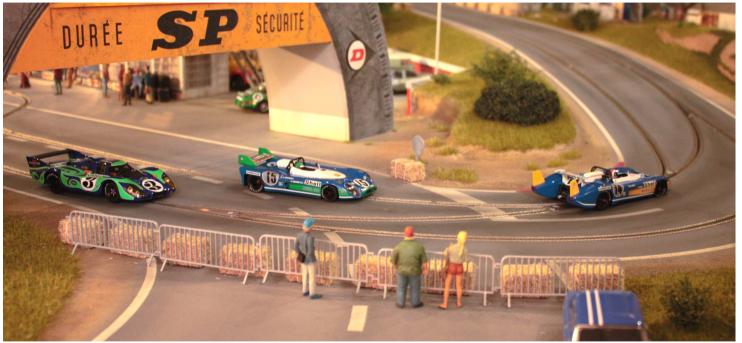

Installed to last on an appropriate support structure, the race track can be delivered using commercial plastic construction or, preferably, an integral wooden track. Entirely custommade, it allows a more natural trajectory and offers a perfect driving experience.

Before construction begins, the design must be carefully considered to offer the right balance of joyful simplicity and technical complexity to enable a realistic, enjoyable and appropriately challenging experience

Just like the layout of the track, the decoration choices are confirmed through consultation. In particular, it is important to determine the time period and landscape style. The level of detail and finishing is also established through discussion and agreement. Very high definition figurines are developed using 3D printing. They are fully personalised through the use of body scanning.