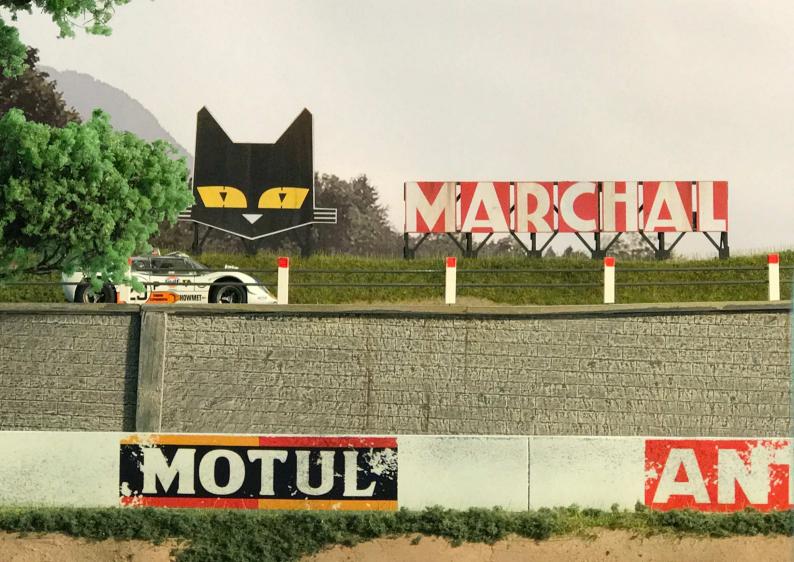

Just like the layout of the track, the decoration choices are confirmed through consultation. In particular, it is important to determine the time period and landscape style. The level of detail and finishing is also established through discussion and agreement. Very high definition figurines are developed using 3D printing. They are fully personalised through the use of body scanning.

> Through research work and many archive documentations, the buildings are drawn in CAD, to then be done in CAD, using digital milling machines.

Onlite

Onlite Onli Tes Onlites Onlits Window W TERRES COMIN COMMEN CORT 90