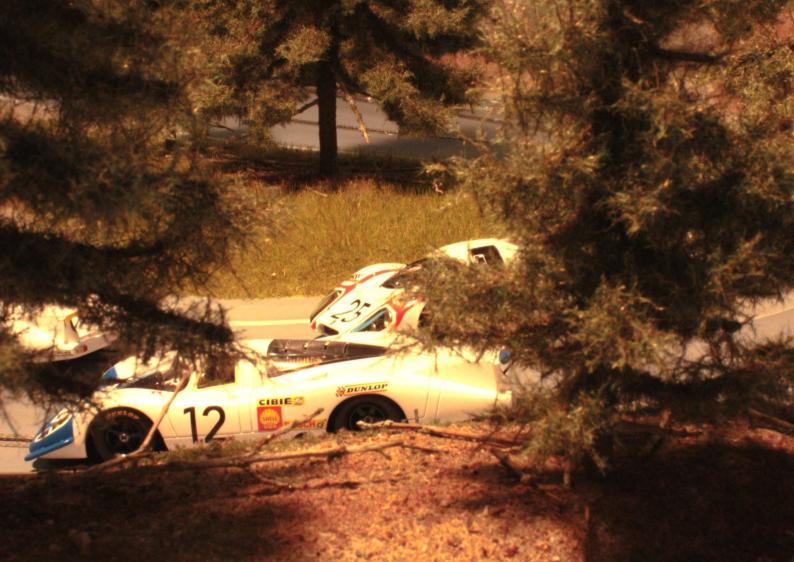

3365 FY 76

ATTION 10.

4

CIRIE

LABO

Dedicated collector models, compatible with Slot Racing, are developed and marketed under the brand Foundation. These cars can be custom made, creating a perfect scale model of a car that is totally unique to the client.

The miniatures are sold as part of a self assembly kit, or entirely mounted and ready to install. They can also be ordered as part of a specific build, or as required.