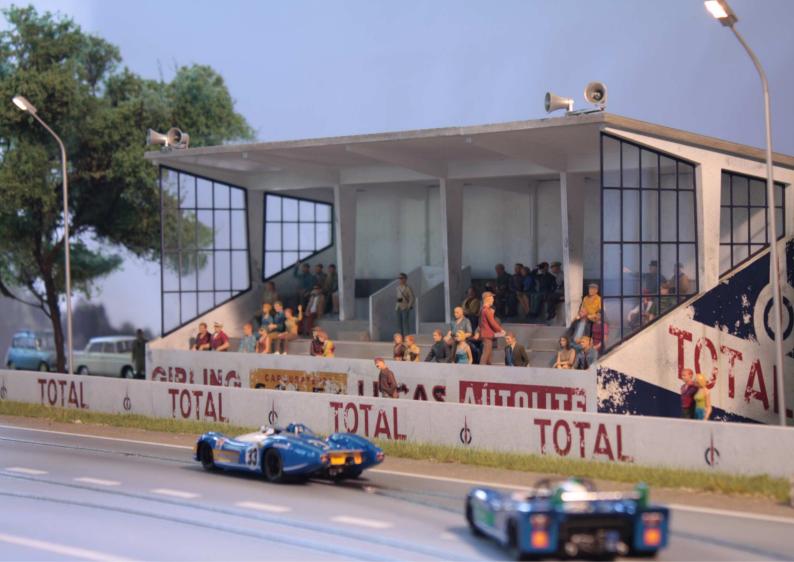

Just like the layout of the track, the decoration choices are confirmed through consultation. In particular, it is important to determine the time period and landscape style. The level of detail and finishing is also established through discussion and agreement. Very high definition figurines are developed using 3D printing. They are fully personalised through the use of body scanning.

> Through research work and many archive documentations, the buildings are drawn in CAD, to then be done in CAD, using digital milling machines.

Onlite

Onlite Onli Tes Onlites Onlits Window W TERRES COMIN COMMEN CORT 90