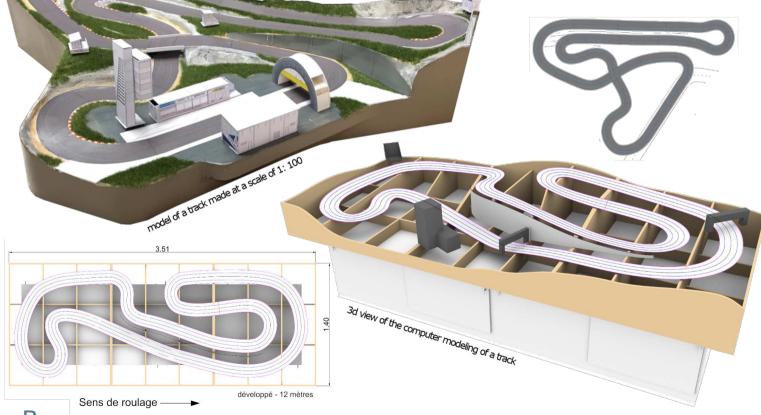

Installed to last on an appropriate support structure, the race track can be delivered using commercial plastic construction or, preferably, an integral wooden track. Entirely custommade, it allows a more natural trajectory and offers a perfect driving experience.