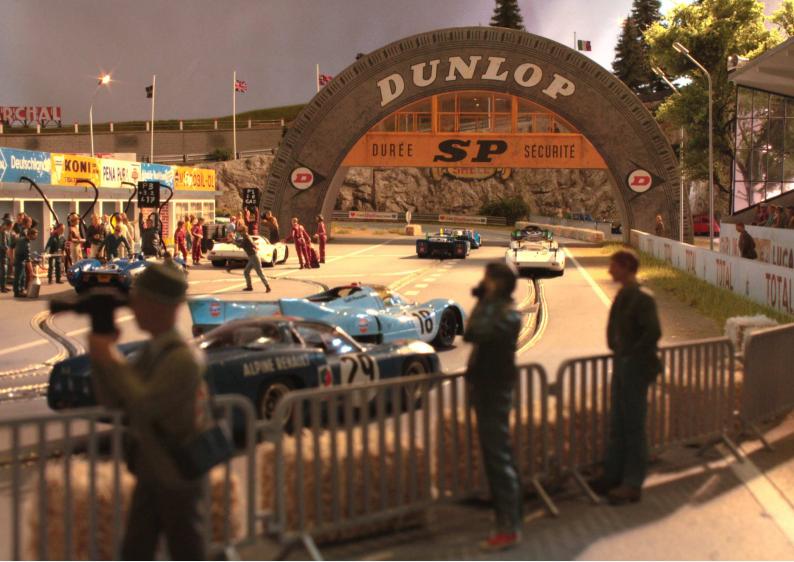

Just like the layout of the track, the decoration choices are confirmed through consultation. In particular, it is important to determine the time period and landscape style. The level of detail and finishing is also established through discussion and agreement. Very high definition figurines are developed using 3D printing. They are fully personalised through the use of body scanning.

> Through research work and many archive documentations, the buildings are drawn in CAD, to then be done in CAD, using digital milling machines.

Onlite

Onlite Onli Tes Onlites Onlits Window W TERRES COMIN COMMEN CORT 90